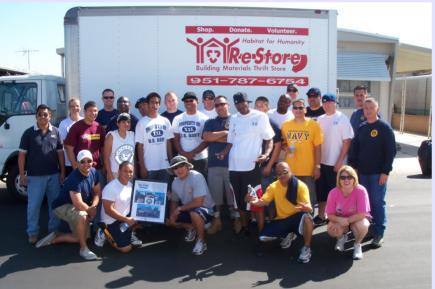

## Helping Hands...

Our Helping Hands sector was successful and busy this quarter since they had thirteen projects. A variety of

4/10/10—Wells Fargo employees graciously gave time to Bravo Estates Mobile Home Park in Pedley. The Wells Fargo Foundation sent a check along with them.

7/23/10 - Navy Recruiters relinquished their Friday for Village Grove Mobile Home Park in Corona.

5/1/10 - Gage Middle School administrators, teachers and staff helped with their hands at Corona Palms Mobile Home Park at Home Gardens.

# Mobile Home Repair

volunteers came out to Corona, Moreno Valley, and Riverside to paint and landscape. Here is a peek at some...

7/21/10 - Lowe's Heroes in Riverside help former CO-

worker George Koutumas

and his wife Ruby at Co-

6/26/10 - AT&T Pioneers work their way through II Serrento Mobile Home Park in Moreno Valley. at&t

7/17/10 - Target volunteers show off their know-how to Bravo Estates Mobile Home Park in Pedley.