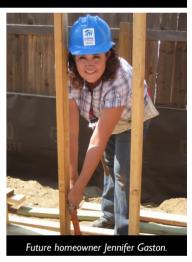

# Riverside Habitat builds walls, house beginning to take shape...

On July 10th, Graham Street residents saw progress as Habitat framed houses. Volunteers from Bank of America competed with Moreno Valley City as they simultaneously pushed up walls at *two* properties. The Press-Enterprise sent a reporter who ventured around to take pictures and write and publish an article on July 14. By the end of the weekend, Moreno Valley had two new house frames. The day started at 5:30 when Cindy

from the City of Moreno Valley arrived at the site with homemade breakfast burritos and donuts for the volunteers. Volunteers from the City of Moreno Valley and Bank of America started arriving by 5:45. The Moreno Valley team worked on the Garcia home and the Bank of America team worked on the Gaston home. It quickly became a friendly competition to see which team could finish first. Everyone enjoyed the wonderful lunch thoughtfully provided by volunteers from Lord of Life Lutheran Church in Moreno Valley. By 1:00, the rough framing on both houses were complete!