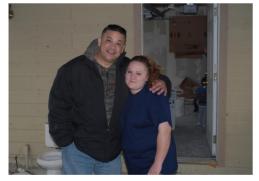

### The Green's

### The Johnson/Gonzalez's

(Continued from page 6)

NSP funds. Three have already been sold, one is currently in escrow, two more were finished this July, and the remaining three will be finished by September. Check out these photos of our two new happy homeowners in Rubidoux: the Green's and the Johnson/Gonzalez's.